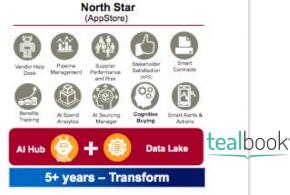

#### Reaching for the North Star

Illustrative

Pilot point solutions Point solution integrated with Data Accessibility Layer Intelligent Apps with full and semi-automated actions fully integrated with Data Accessibility Layer