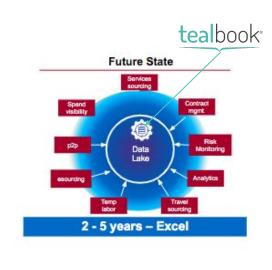

#### **Future State**

#### Reaching for the North Star

Illustrative

Pilot point solutions Point solution integrated with Data Accessibility Layer Intelligent Apps with full and semi-automated actions fully integrated with Data Accessibility Layer