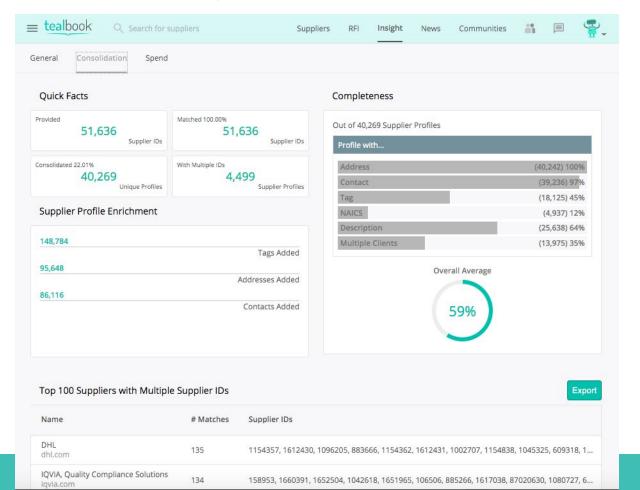

## **Data Enrichment**

**17,363** 999%

Unique tags added to supplier profiles

12,751 222%

312%

Physical addresses added to existing suppliers

18,911

Email contacts generated for existing suppliers