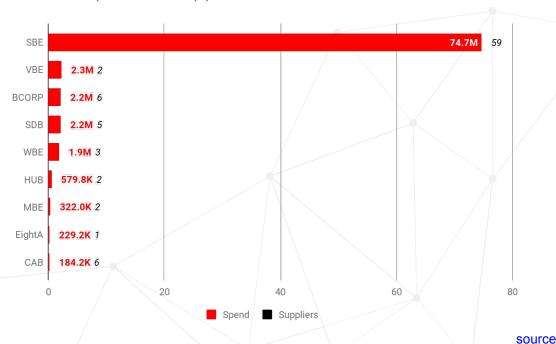

## **General Overview**

The biggest things we noticed after analyzing your company were

\$84M 5.9K

Confirmed Diverse Spend in 2018

Unique Suppliers out of 18,377 supplier IDs

238

**Suppliers Contribute 80%** of Total Spend in 2018

# Of Your 18K Supplier IDs