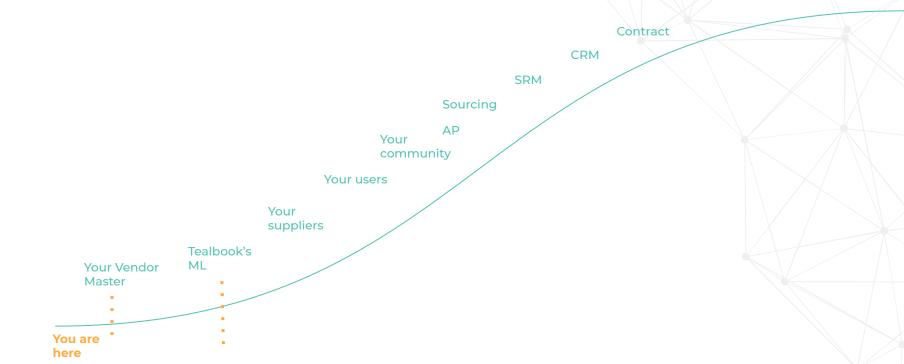

# Journey towards a more complete, transparent and insightful record

## Roadmap

Dynamic data enrichment -Stand alone

annual subscription

Integrated into main systems (ERP, P2P)

Integrated into all new digital application

Crawl... walk and run

Report -

Showing data