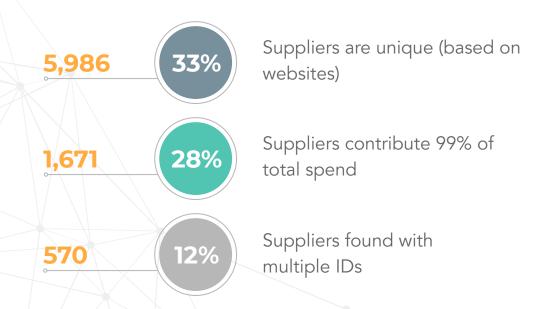

## **General Overview**

The biggest things we noticed after analyzing your company were

\$84M 5.9K

Confirmed Diverse Spend in 2018

Unique Suppliers out of 18,377 supplier IDs

238

**Suppliers Contribute 80%** of Total Spend in 2018

# Of Your 18K Supplier IDs