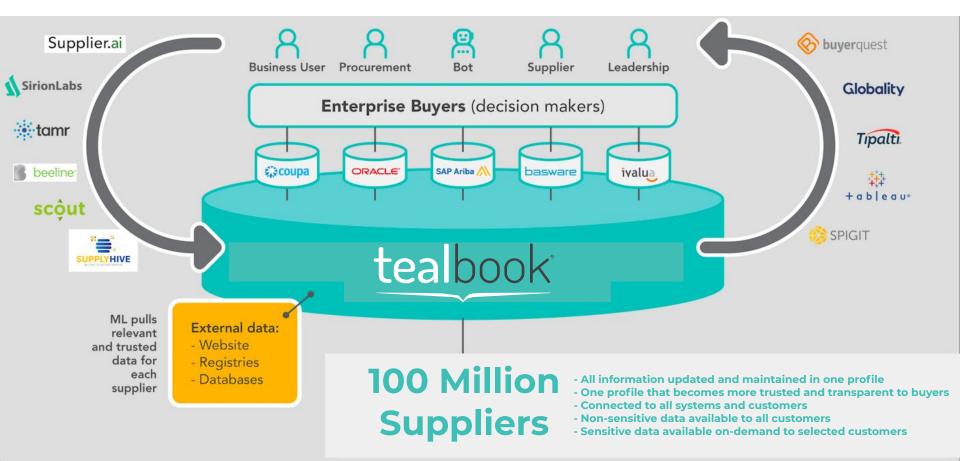

# Tealbook delivers an *enriched data stream* into any eProcurement solution

"We don't want to incur the <u>cost</u>, <u>effort</u> and <u>risk</u> of collecting, maintaining and validating supplier data ourselves. It's an <u>impossible</u> task and it <u>limits</u> our visibility into opportunities.