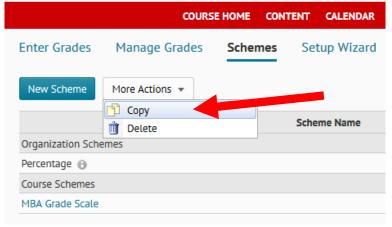

3. On the Schemes page, click **Copy** from the **More Actions** button dropdown menu.

4. Select the grade scheme you want to copy.

You will be able to select from the grade schemes that you have set up in other courses you have taught.